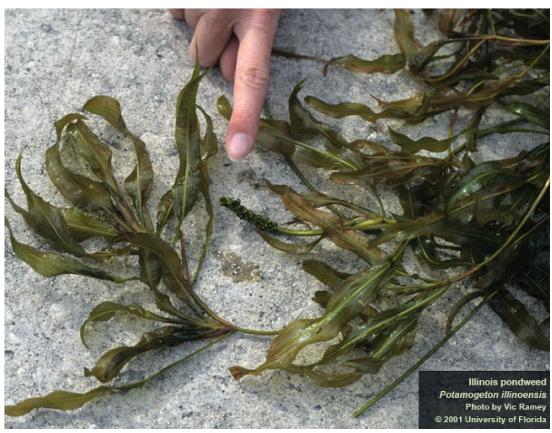

Soft Rush (Juncus effusus)

Spikerush (Eleocharis cellulosa)

Sawgrass (Cladium jamaicense)

Buttonbush (Cephalanthus occidentalis)

Eelgrass/Tapegrass (Vallisneria americana)

Illinois pondweed (Potamogeton illinoensis)