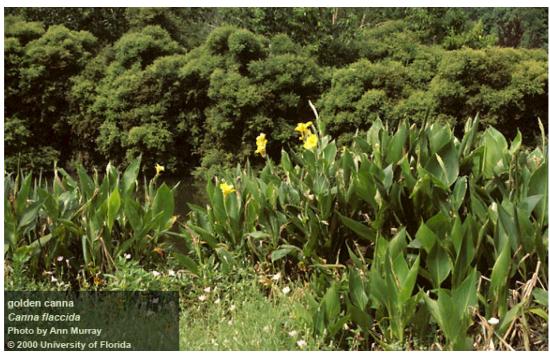

#### Example Restoration Plan

Pickerelweed (Pontederia cordata)

Golden Canna (Canna flaccida)

Duck Potato (Sagittaria latifolia)

Arrowhead (Sagittaria lancifolia)

Maidencane (Panicum hemitomon)

Spatterdock (Nuphar advena)