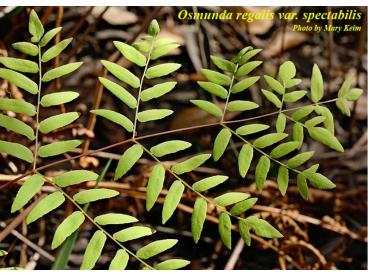

Royal fern (Osmunda regalis)

Swamp fern (Blechnum serrulatum)

Cinnamon fern (Osmunda cinnamomea)

Sand Cordgrass (Spartina bakeri)

Red Maple (Acer rubrum)

Elderberry (Sambucus canadensis)