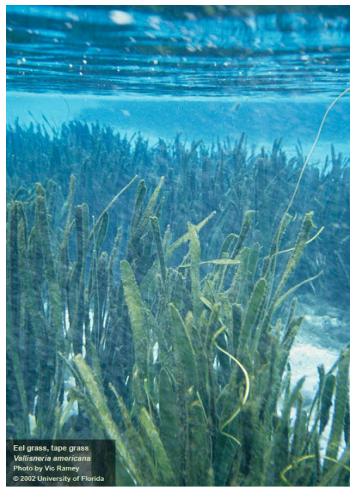

Soft Rush (Juncus effusus)

Spikerush (Eleocharis cellulosa)

Sawgrass (Cladium jamaicense)

Buttonbush (Cephalanthus occidentalis)

Eelgrass/Tapegrass (Vallisneria americana)

Illinois pondweed (Potamogeton illinoensis)