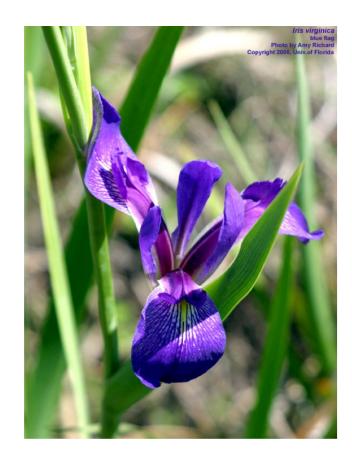

American Lotus (Nelumbo lutea)

Yellow Water Lily (Nymphaea mexicana)

American Water Lily (Nymphaea odorata)

Alligator Flag (Thalia geniculata)

Southern Blue-flag (Iris virginica)

Swamp Lily (Crinum americanum)