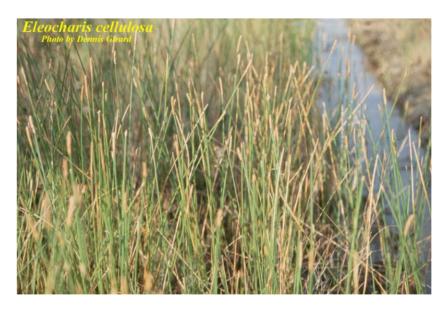

Soft Rush (Juncus effusus)

Spikerush (Eleocharis cellulosa)

Sawgrass (Cladium jamaicense)

Buttonbush (Cephalanthus occidentalis)

Eelgrass/Tapegrass (Vallisneria americana)

Illinois pondweed (Potamogeton illinoensis)