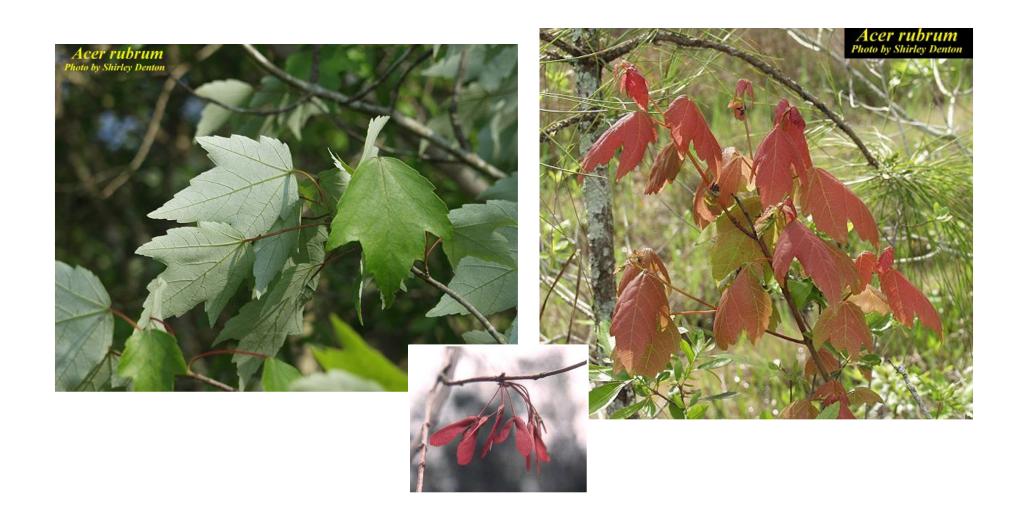

Royal fern (Osmunda regalis)

Swamp fern (Blechnum serrulatum)

Cinnamon fern (Osmunda cinnamomea)

Sand Cordgrass (Spartina bakeri)

Red Maple (Acer rubrum)

Elderberry (Sambucus canadensis)