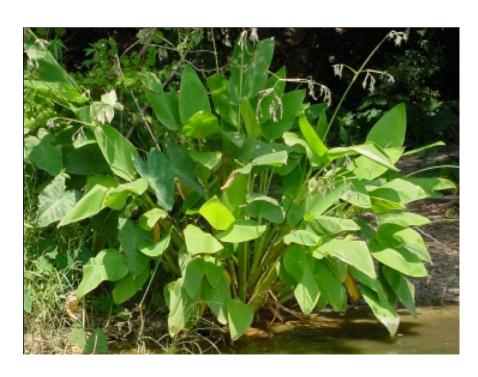

American Lotus (Nelumbo lutea)

Yellow Water Lily (Nymphaea mexicana)

American Water Lily (Nymphaea odorata)

Alligator Flag (Thalia geniculata)

Southern Blue-flag (Iris virginica)

Swamp Lily (Crinum americanum)