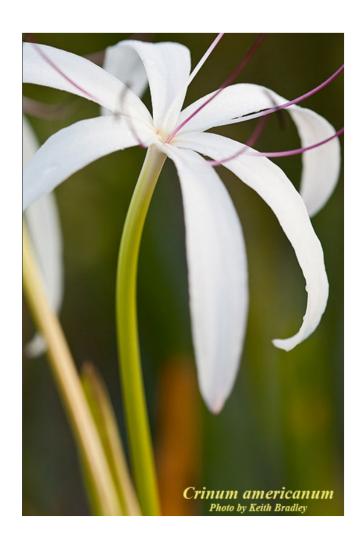

American Lotus (Nelumbo lutea)

Yellow Water Lily (Nymphaea mexicana)

American Water Lily (Nymphaea odorata)

Alligator Flag (Thalia geniculata)

Southern Blue-flag (Iris virginica)

Swamp Lily (Crinum americanum)