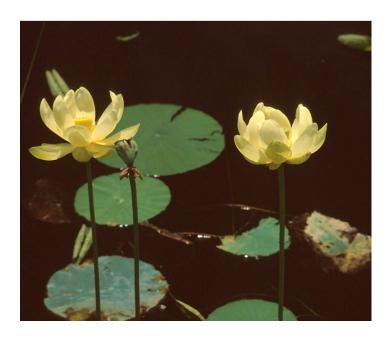

American Lotus (Nelumbo lutea)

Yellow Water Lily (Nymphaea mexicana)

American Water Lily (Nymphaea odorata)

Alligator Flag (Thalia geniculata)

Southern Blue-flag (Iris virginica)

Swamp Lily (Crinum americanum)