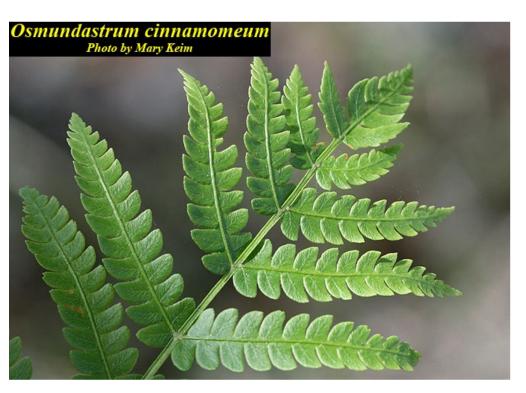

Royal fern (Osmunda regalis)

Swamp fern (Blechnum serrulatum)

Cinnamon fern (Osmunda cinnamomea)

Sand Cordgrass (Spartina bakeri)

Red Maple (Acer rubrum)

Elderberry (Sambucus canadensis)