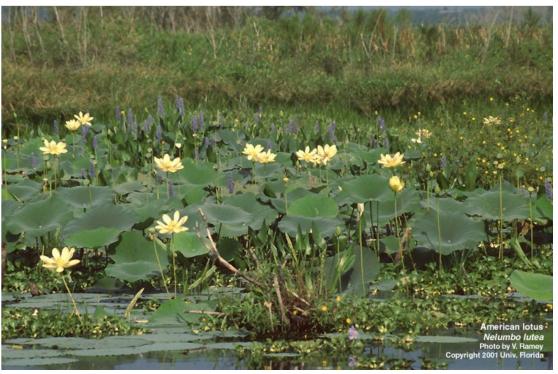

American Lotus (Nelumbo lutea)

Yellow Water Lily (Nymphaea mexicana)

American Water Lily (Nymphaea odorata)

Alligator Flag (Thalia geniculata)

Southern Blue-flag (Iris virginica)

Swamp Lily (Crinum americanum)