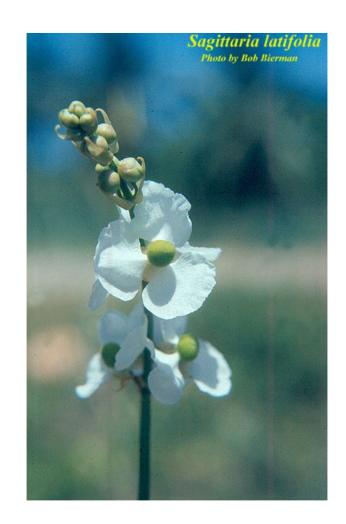

#### Example Restoration Plan

Pickerelweed (Pontederia cordata)

Golden Canna (Canna flaccida)

Duck Potato (Sagittaria latifolia)

Arrowhead (Sagittaria lancifolia)

Maidencane (Panicum hemitomon)

Spatterdock (Nuphar advena)