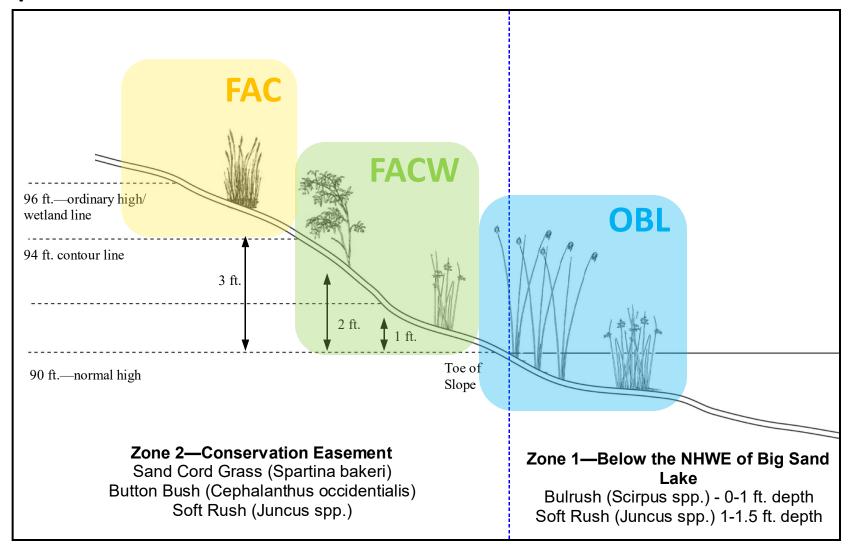

#### Key Terms

- Key is to plant vegetation that likes amount of water
  - Obligate (OBL): Loves having their feet wet
  - Facultative Wet (FACW): Can survive in both wet conditions and dry conditions, but prefers wetter conditions.
  - Facultative (FAC): Can survive in both wet conditions and dry conditions, no preference.