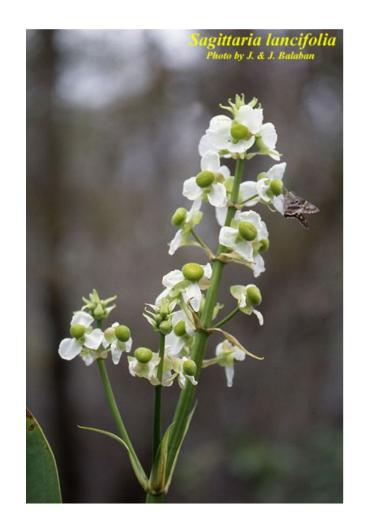

#### Example Restoration Plan

Pickerelweed (Pontederia cordata)

Golden Canna (Canna flaccida)

Duck Potato (Sagittaria latifolia)

Arrowhead (Sagittaria lancifolia)

Maidencane (Panicum hemitomon)

Spatterdock (Nuphar advena)