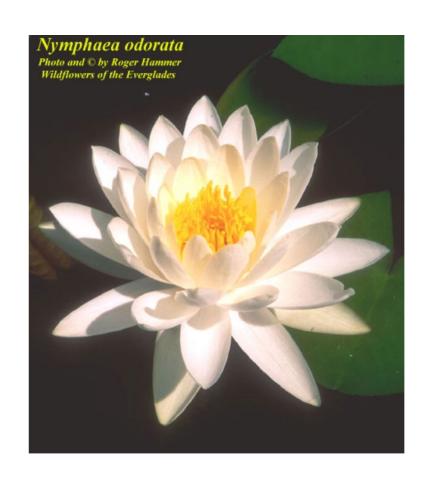

American Lotus (Nelumbo lutea)

Yellow Water Lily (Nymphaea mexicana)

American Water Lily (Nymphaea odorata)

Alligator Flag (Thalia geniculata)

Southern Blue-flag (Iris virginica)

Swamp Lily (Crinum americanum)