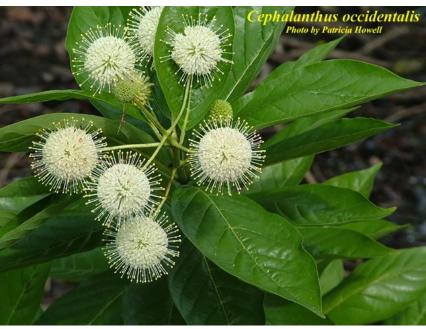

Soft Rush (Juncus effusus)

Spikerush (Eleocharis cellulosa)

Sawgrass (Cladium jamaicense)

Buttonbush (Cephalanthus occidentalis)

Eelgrass/Tapegrass (Vallisneria americana)

Illinois pondweed (Potamogeton illinoensis)