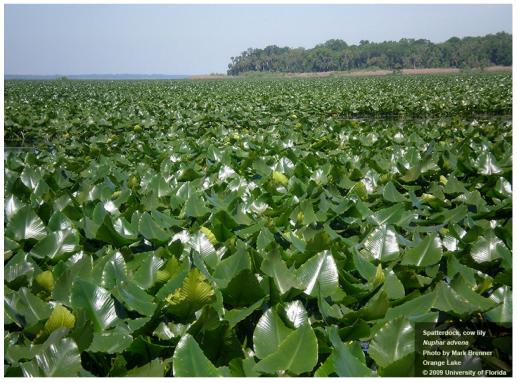

#### Example Restoration Plan

Pickerelweed (Pontederia cordata)

Golden Canna (Canna flaccida)

Duck Potato (Sagittaria latifolia)

Arrowhead (Sagittaria lancifolia)

Maidencane (Panicum hemitomon)

Spatterdock (Nuphar advena)