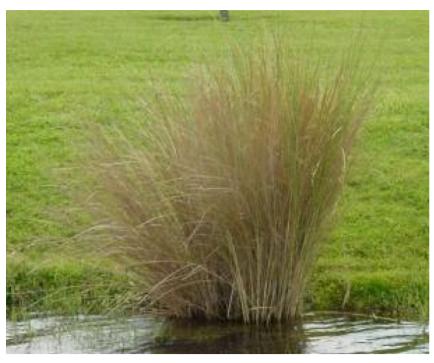

Royal fern (Osmunda regalis)

Swamp fern (Blechnum serrulatum)

Cinnamon fern (Osmunda cinnamomea)

Sand Cordgrass (Spartina bakeri)

Red Maple (Acer rubrum)

Elderberry (Sambucus canadensis)