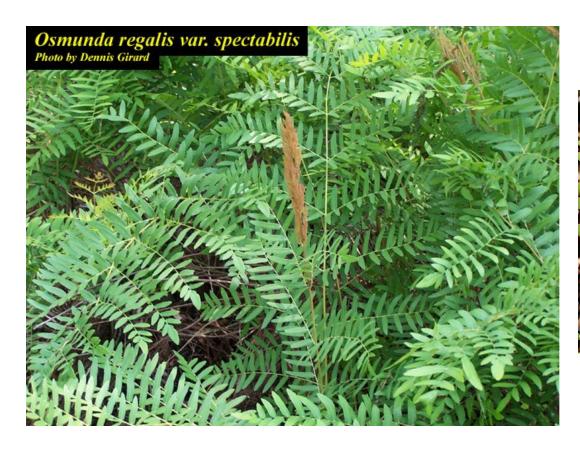

Royal fern (Osmunda regalis)

Swamp fern (Blechnum serrulatum)

Cinnamon fern (Osmunda cinnamomea)

Sand Cordgrass (Spartina bakeri)

Red Maple (Acer rubrum)

Elderberry (Sambucus canadensis)