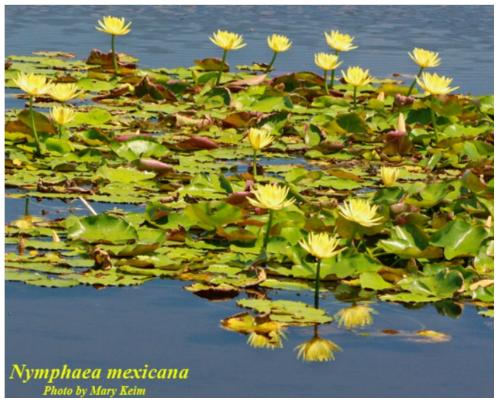

American Lotus (Nelumbo lutea)

Yellow Water Lily (Nymphaea mexicana)

American Water Lily (Nymphaea odorata)

Alligator Flag (Thalia geniculata)

Southern Blue-flag (Iris virginica)

Swamp Lily (Crinum americanum)