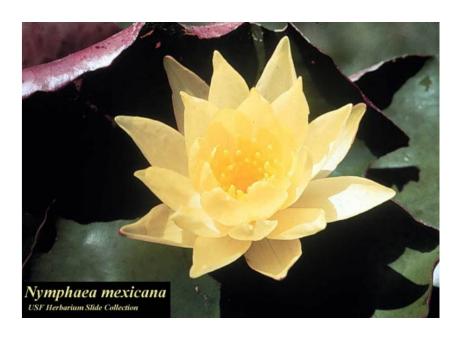

American Lotus (Nelumbo lutea)

Yellow Water Lily (Nymphaea mexicana)

American Water Lily (Nymphaea odorata)

Alligator Flag (Thalia geniculata)

Southern Blue-flag (Iris virginica)

Swamp Lily (Crinum americanum)