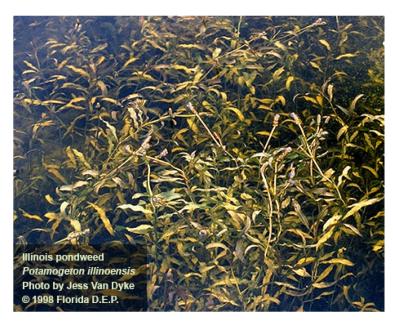

Soft Rush (Juncus effusus)

Spikerush (Eleocharis cellulosa)

Sawgrass (Cladium jamaicense)

Buttonbush (Cephalanthus occidentalis)

Eelgrass/Tapegrass (Vallisneria americana)

Illinois pondweed (Potamogeton illinoensis)