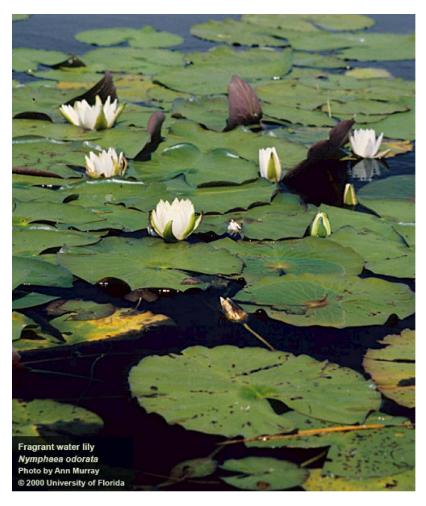

American Lotus (Nelumbo lutea)

Yellow Water Lily (Nymphaea mexicana)

American Water Lily (Nymphaea odorata)

Alligator Flag (Thalia geniculata)

Southern Blue-flag (Iris virginica)

Swamp Lily (Crinum americanum)