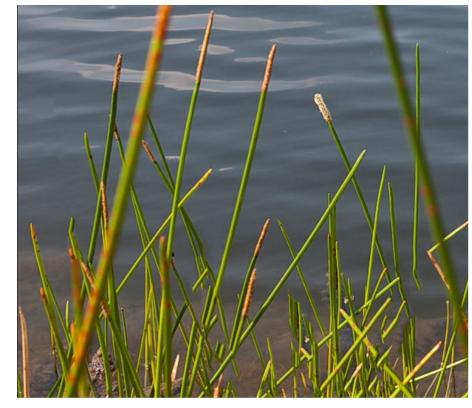

Soft Rush (Juncus effusus)

Spikerush (Eleocharis cellulosa)

Sawgrass (Cladium jamaicense)

Buttonbush (Cephalanthus occidentalis)

Eelgrass/Tapegrass (Vallisneria americana)

Illinois pondweed (Potamogeton illinoensis)