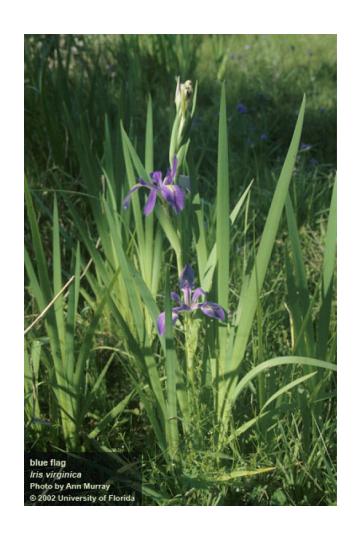

American Lotus (Nelumbo lutea)

Yellow Water Lily (Nymphaea mexicana)

American Water Lily (Nymphaea odorata)

Alligator Flag (Thalia geniculata)

Southern Blue-flag (Iris virginica)

Swamp Lily (Crinum americanum)