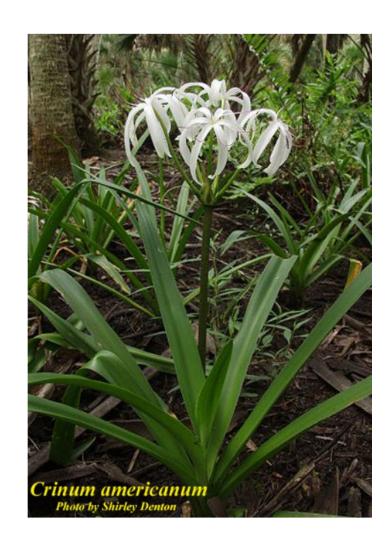

American Lotus (Nelumbo lutea)

Yellow Water Lily (Nymphaea mexicana)

American Water Lily (Nymphaea odorata)

Alligator Flag (Thalia geniculata)

Southern Blue-flag (Iris virginica)

Swamp Lily (Crinum americanum)