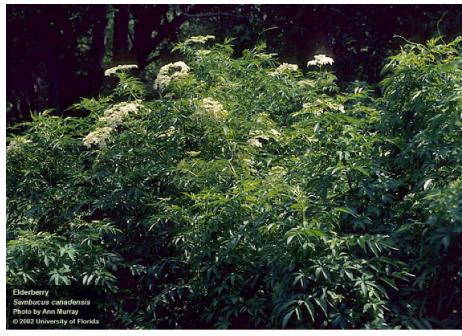

Royal fern (Osmunda regalis)

Swamp fern (Blechnum serrulatum)

Cinnamon fern (Osmunda cinnamomea)

Sand Cordgrass (Spartina bakeri)

Red Maple (Acer rubrum)

Elderberry (Sambucus canadensis)