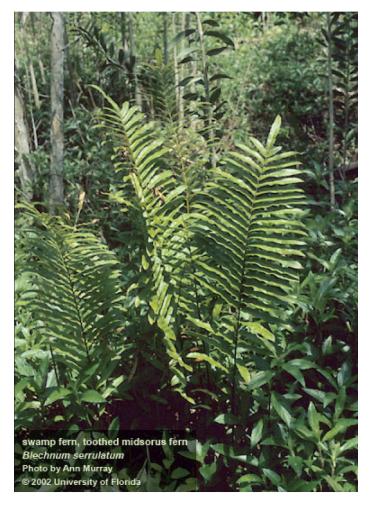

Royal fern (Osmunda regalis)

Swamp fern (Blechnum serrulatum)

Cinnamon fern (Osmunda cinnamomea)

Sand Cordgrass (Spartina bakeri)

Red Maple (Acer rubrum)

Elderberry (Sambucus canadensis)