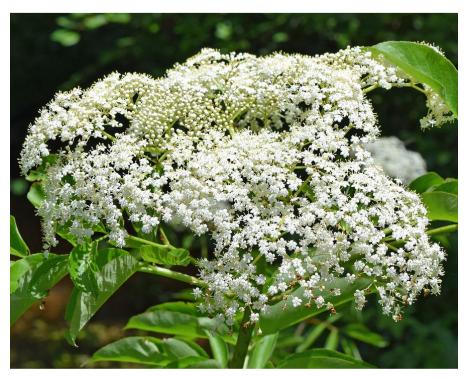

Royal fern (Osmunda regalis)

Swamp fern (Blechnum serrulatum)

Cinnamon fern (Osmunda cinnamomea)

Sand Cordgrass (Spartina bakeri)

Red Maple (Acer rubrum)

Elderberry (Sambucus canadensis)