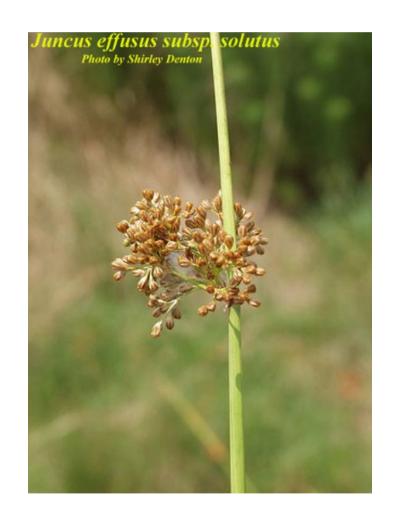

Soft Rush (Juncus effusus)

Spikerush (Eleocharis cellulosa)

Sawgrass (Cladium jamaicense)

Buttonbush (Cephalanthus occidentalis)

Eelgrass/Tapegrass (Vallisneria americana)

Illinois pondweed (Potamogeton illinoensis)