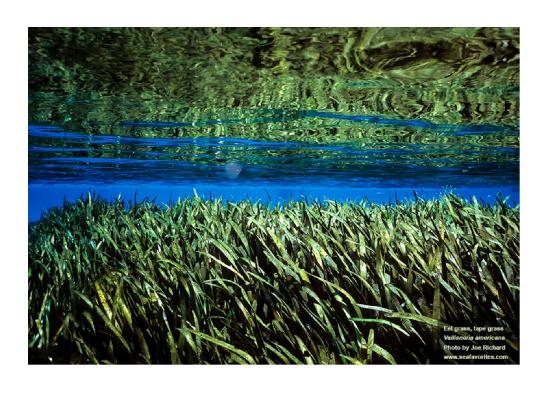

Soft Rush (Juncus effusus)

Spikerush (Eleocharis cellulosa)

Sawgrass (Cladium jamaicense)

Buttonbush (Cephalanthus occidentalis)

Eelgrass/Tapegrass (Vallisneria americana)

Illinois pondweed (Potamogeton illinoensis)