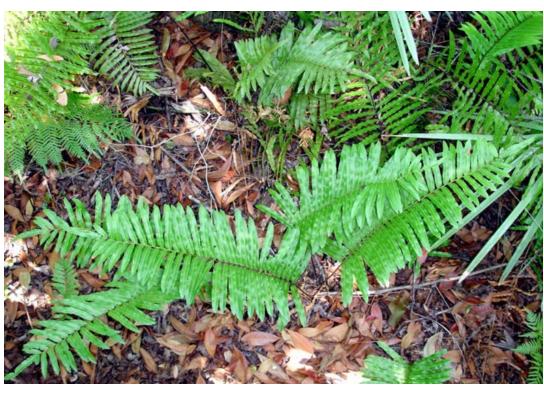

Royal fern (Osmunda regalis)

Swamp fern (Blechnum serrulatum)

Cinnamon fern (Osmunda cinnamomea)

Sand Cordgrass (Spartina bakeri)

Red Maple (Acer rubrum)

Elderberry (Sambucus canadensis)