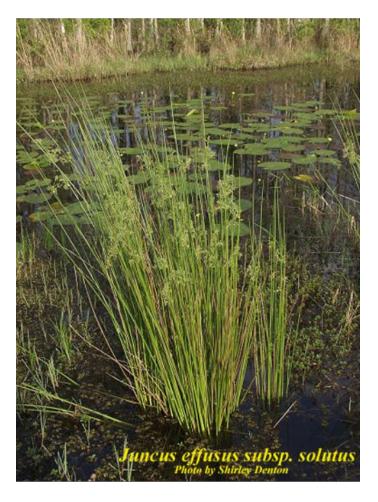

Soft Rush (Juncus effusus)

Spikerush (Eleocharis cellulosa)

Sawgrass (Cladium jamaicense)

Buttonbush (Cephalanthus occidentalis)

Eelgrass/Tapegrass (Vallisneria americana)

Illinois pondweed (Potamogeton illinoensis)