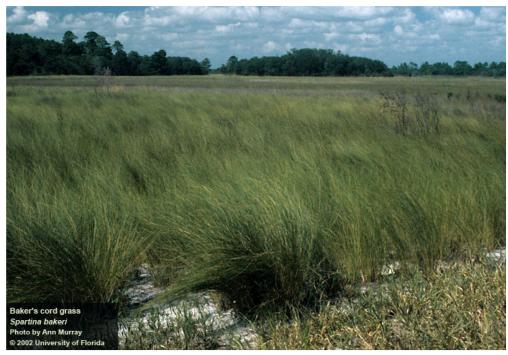

Royal fern (Osmunda regalis)

Swamp fern (Blechnum serrulatum)

Cinnamon fern (Osmunda cinnamomea)

Sand Cordgrass (Spartina bakeri)

Red Maple (Acer rubrum)

Elderberry (Sambucus canadensis)