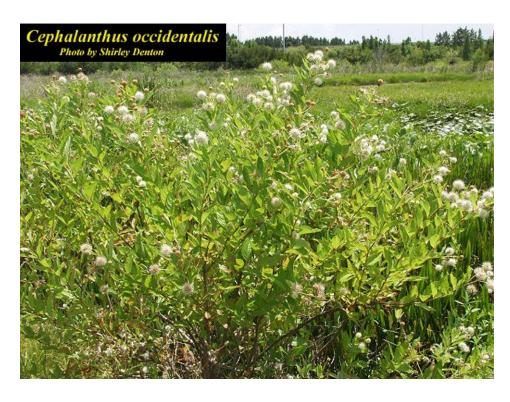

Soft Rush (Juncus effusus)

Spikerush (Eleocharis cellulosa)

Sawgrass (Cladium jamaicense)

Buttonbush (Cephalanthus occidentalis)

Eelgrass/Tapegrass (Vallisneria americana)

Illinois pondweed (Potamogeton illinoensis)