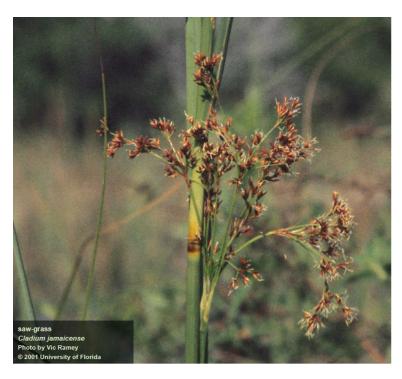

Soft Rush (Juncus effusus)

Spikerush (Eleocharis cellulosa)

Sawgrass (Cladium jamaicense)

Buttonbush (Cephalanthus occidentalis)

Eelgrass/Tapegrass (Vallisneria americana)

Illinois pondweed (Potamogeton illinoensis)