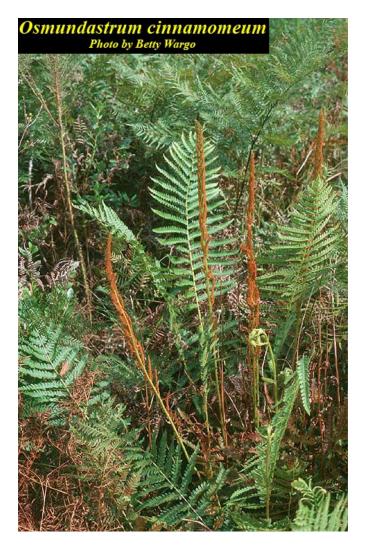

Royal fern (Osmunda regalis)

Swamp fern (Blechnum serrulatum)

Cinnamon fern (Osmunda cinnamomea)

Sand Cordgrass (Spartina bakeri)

Red Maple (Acer rubrum)

Elderberry (Sambucus canadensis)