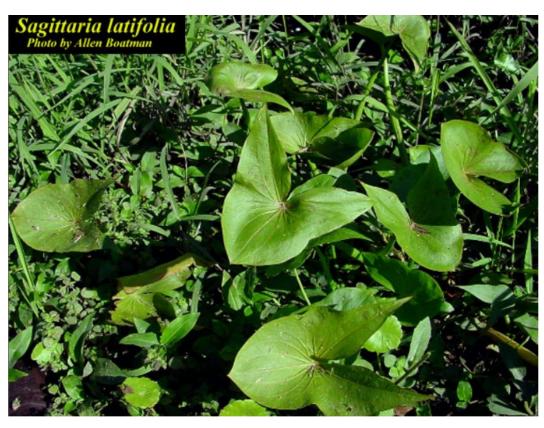

#### Example Restoration Plan

Pickerelweed (Pontederia cordata)

Golden Canna (Canna flaccida)

Duck Potato (Sagittaria latifolia)

Arrowhead (Sagittaria lancifolia)

Maidencane (Panicum hemitomon)

Spatterdock (Nuphar advena)